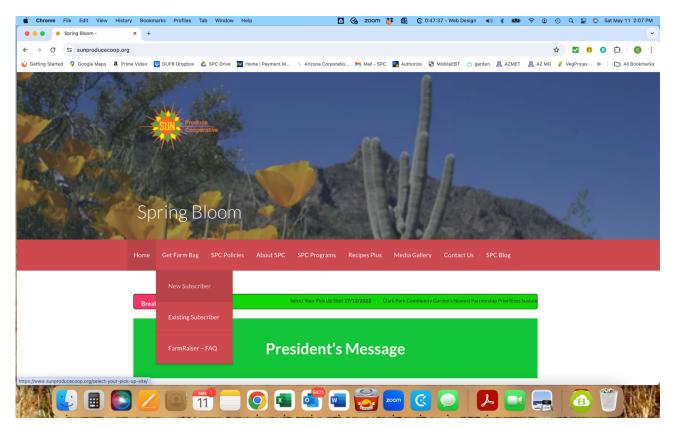

### <u>Step #2</u>

Click on the Get Farm Bag tab. Select the New Subscriber option. (If you are already enrolled in Sun's Farm Bag program, Select the Existing Subscriber option, enter your subscriber information and then you can select the METRO TECH site to start getting your produce bags from here. Follow the usual ordering steps).

# How to Sign Up for a Farm Bag

Step #3 New Subscriber

Select Your Pick Up Site Below!

As a New Subscriber, you will be directed to the Select Your Pick-Up Site page. Scroll down the page until you find the METRO TECH site in the Tempe section. Select the "I Want this Site" button under the **METRO TECH site**.