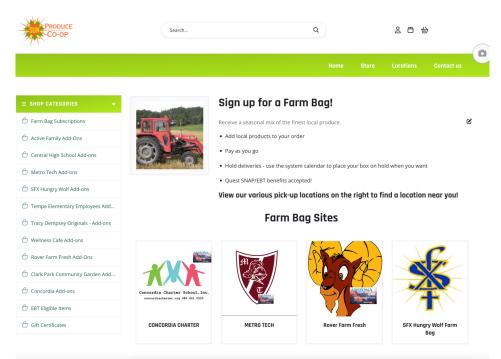

Multiple Boxes

Moved Fron

Step #6 Storefront

The available Farm Bag sites gallery will scroll from right to left. Select the METRO TECH logo.

How to Sign Up for a