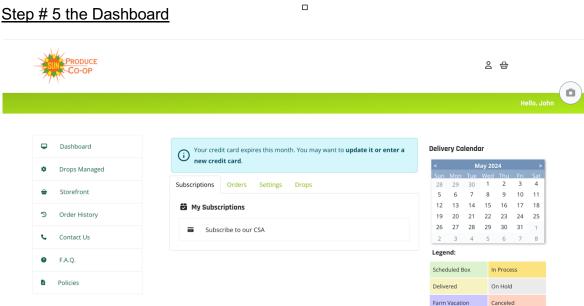

## How to Sign Up for a

**Farm Bag** 

Your Dashboard is your METRO TECH Farm Bag site landing page. (When convenient, take some time to familiarize yourself with its features.) Be sure to review both the tabs in the middle of the page and the Options Menu in the left column of the page. Select the Storefront tab from the left column menu.