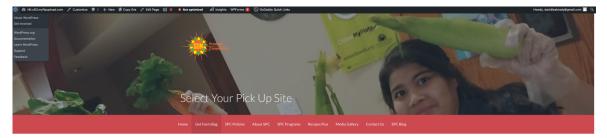

# How to Sign Up for a Farm Bag

Step #3 New Subscriber

Select Your Pick Up Site Below!

As a New Subscriber, you will be directed to the Select Your Pick-Up Site page. Scroll down the page until you find the METRO TECH site in the Tempe section. Select the "I Want this Site" button under the **METRO TECH site**.